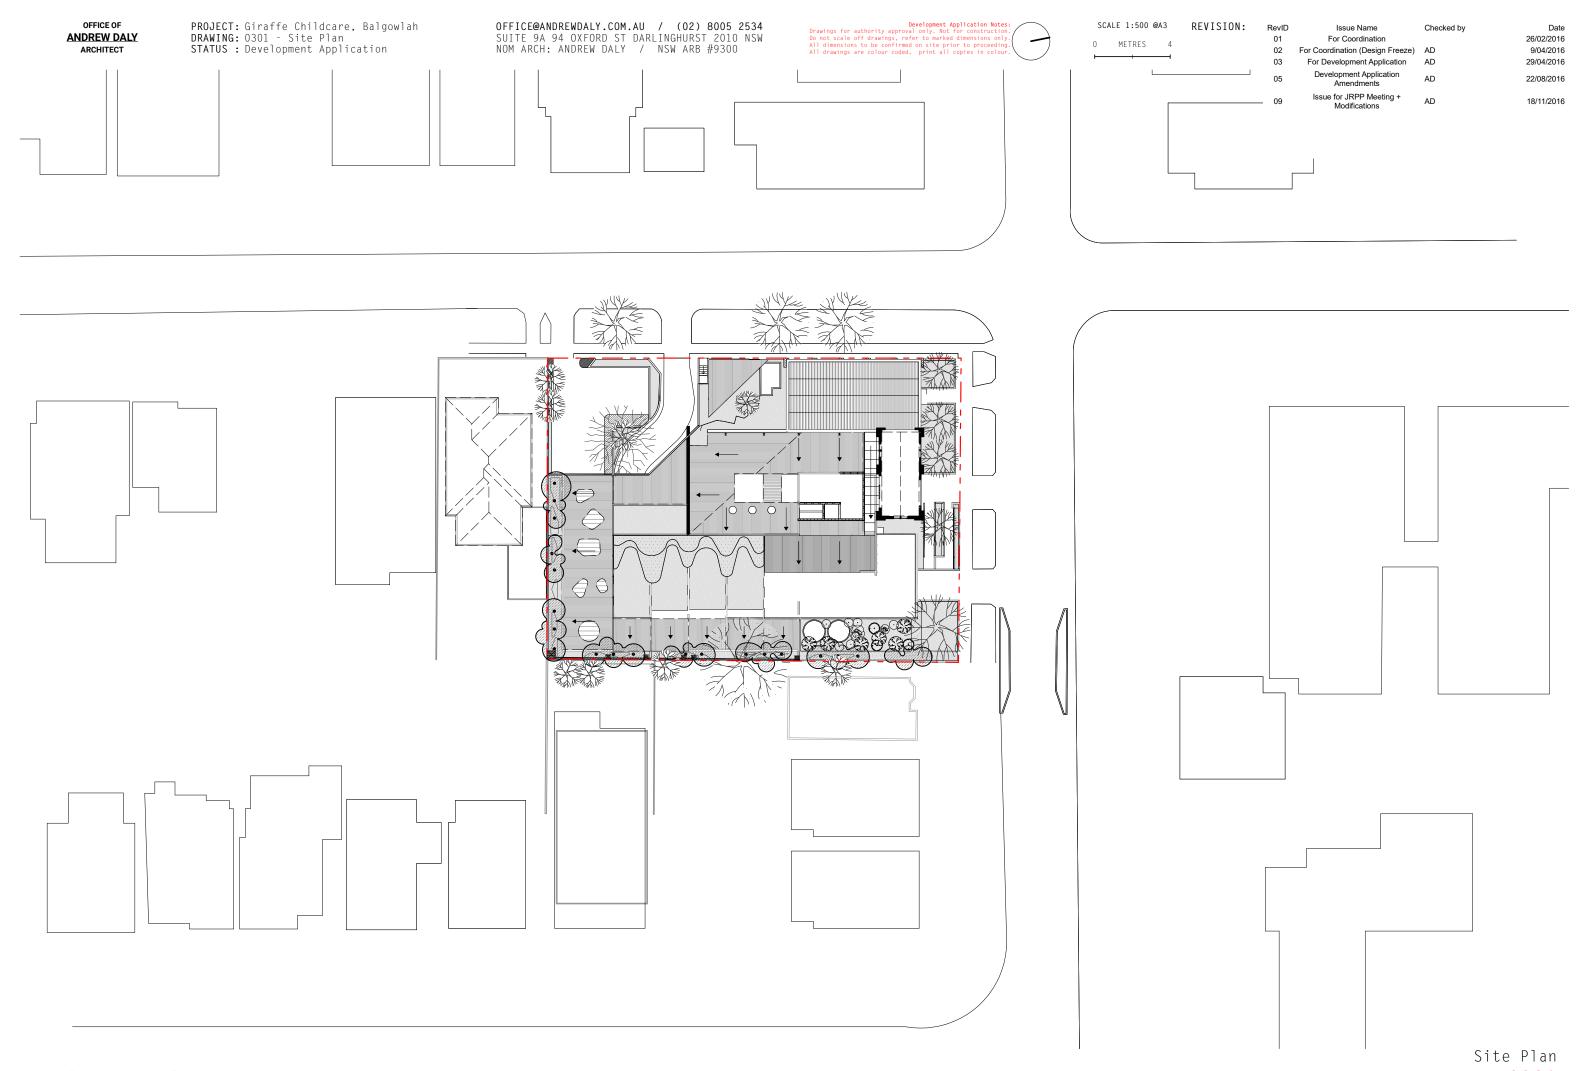

## 81-83 Griffiths St & 46 Boyle St, Balgowlah

| Sheet Index |                                |          |             | Sheet Index |                                 |          |           |
|-------------|--------------------------------|----------|-------------|-------------|---------------------------------|----------|-----------|
| Layout ID   | Layout Name                    | Revision | Published   | Layout ID   | Layout Name                     | Revision | Published |
| 0101        | Cover Sheet                    | 09       | ×           | 0605        | Ramp Setout Diagram             | 03       |           |
| 0201        | Existing Plan                  | 09       |             | 0606        | Boyle Street Ramp               | 03       |           |
| 0202        | Site Photos                    | 09       |             | 0607        | Griffths Street Ramp            | 03       |           |
| 0301        | Site Plan                      | 09       |             | 0608        | Solar Studies - June 21         | 03       |           |
| 0302        | Basement                       | 09       | ×           | 0609        | Solar Studies - March 21        | 03       |           |
| 0303        | Ground Floor                   | 09       | $\boxtimes$ | 0610        | Solar Study Elevations          | 03       |           |
| 0304        | First Floor                    | 09       | $\boxtimes$ | 0611        | Acoustic Pergola                | 09       |           |
| 0305        | Roof Deck                      | 09       | ×           | 0612        | RL Northern Elevation           | 01       |           |
| 0306        | Ground Floor Landscape Plan    | 09       |             | 0613        | RL Western Elevation            | 02 - WIP |           |
| 0307        | Landscape Plan                 | 09       | ×           | 0614        | RL Eastern Elevation            | 02 - WIP |           |
| 0401        | Elevations                     | 09       | ×           | 0615        | RL Southern Elevation           | 02 - WIP |           |
| 0402        | Elevations                     | 09       | ⊠           | 0701        | Notification - Basement         | 03       |           |
| 0403        | Elevations                     | 09       | $\boxtimes$ | 0702        | Notification - Ground           | 03       |           |
| 0404        | Elevations                     | 09       | ×           | 0703        | Notification - First            | 03       |           |
| 0405        | Western Section for Compliance | 01       |             | 0704        | Notification - Roof             | 03       |           |
| 0501        | Section 1                      | 09       | $\boxtimes$ | 0705        | Notification - Basement         | 03       |           |
| 0502        | Section 2                      | 09       | ×           | 0706        | Notification Elevations - North |          |           |
| 0503        | Section 3                      | 09       | $\boxtimes$ | 0707        | Notification Elevations - West  |          |           |
| 0504        | Section 4                      | 09       | ×           | 0708        | Notification Elevations - East  | 04 - WIP |           |
| 0601        | Ground Floor Zoning Plan       | 05       |             | 0709        | Notification Elevations South   | 03       |           |
| 0602        | First Floor Zoning Plan        | 05       |             | 0801        | Waste Management Plan           | 05 - WIP |           |
| 0603        | Ground Floor GFA               | 05       |             |             |                                 |          |           |
| 0604        | First Floor GFA                | 05       |             | •           |                                 |          |           |