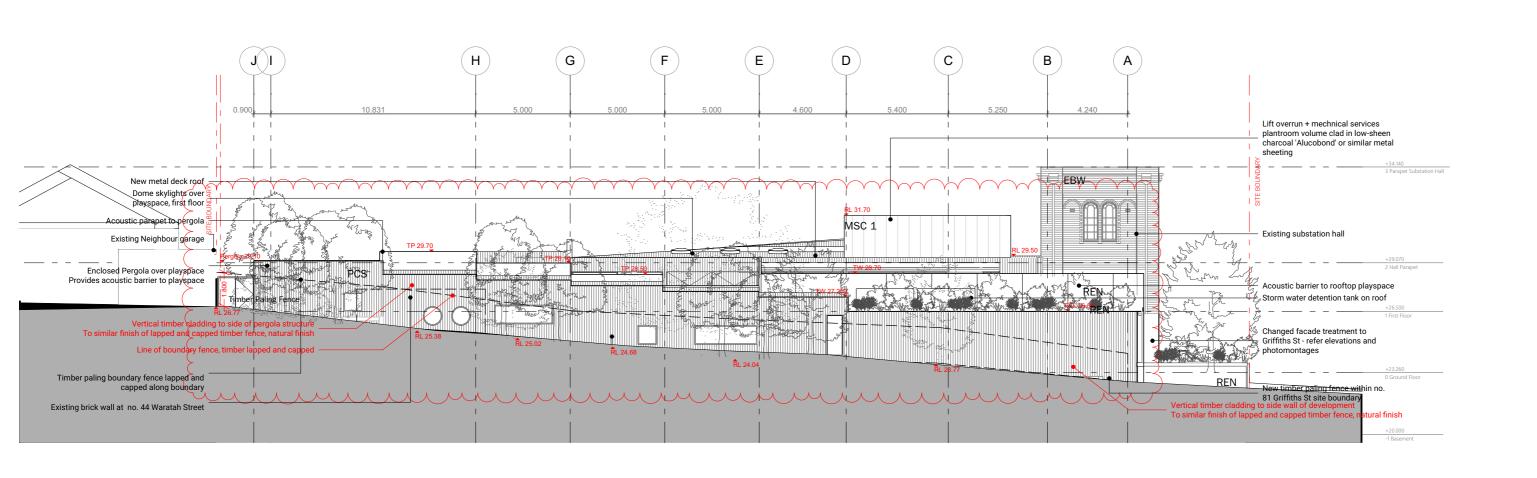

## 81-83 Griffiths St & 46 Boyle St, Balgowlah

| Sheet Index |                                |          |             | Sheet Index |                                 |          |           |
|-------------|--------------------------------|----------|-------------|-------------|---------------------------------|----------|-----------|
| Layout ID   | Layout Name                    | Revision | Published   | Layout ID   | Layout Name                     | Revision | Published |
| 0101        | Cover Sheet                    | 09       | ×           | 0605        | Ramp Setout Diagram             | 03       |           |
| 0201        | Existing Plan                  | 09       |             | 0606        | Boyle Street Ramp               | 03       |           |
| 0202        | Site Photos                    | 09       |             | 0607        | Griffths Street Ramp            | 03       |           |
| 0301        | Site Plan                      | 09       |             | 0608        | Solar Studies - June 21         | 03       |           |
| 0302        | Basement                       | 09       | ×           | 0609        | Solar Studies - March 21        | 03       |           |
| 0303        | Ground Floor                   | 09       | $\boxtimes$ | 0610        | Solar Study Elevations          | 03       |           |
| 0304        | First Floor                    | 09       | $\boxtimes$ | 0611        | Acoustic Pergola                | 09       |           |
| 0305        | Roof Deck                      | 09       | ×           | 0612        | RL Northern Elevation           | 01       |           |
| 0306        | Ground Floor Landscape Plan    | 09       |             | 0613        | RL Western Elevation            | 02 - WIP |           |
| 0307        | Landscape Plan                 | 09       | ×           | 0614        | RL Eastern Elevation            | 02 - WIP |           |
| 0401        | Elevations                     | 09       | ×           | 0615        | RL Southern Elevation           | 02 - WIP |           |
| 0402        | Elevations                     | 09       | ⊠           | 0701        | Notification - Basement         | 03       |           |
| 0403        | Elevations                     | 09       | $\boxtimes$ | 0702        | Notification - Ground           | 03       |           |
| 0404        | Elevations                     | 09       | ×           | 0703        | Notification - First            | 03       |           |
| 0405        | Western Section for Compliance | 01       |             | 0704        | Notification - Roof             | 03       |           |
| 0501        | Section 1                      | 09       | $\boxtimes$ | 0705        | Notification - Basement         | 03       |           |
| 0502        | Section 2                      | 09       | ×           | 0706        | Notification Elevations - North |          |           |
| 0503        | Section 3                      | 09       | $\boxtimes$ | 0707        | Notification Elevations - West  |          |           |
| 0504        | Section 4                      | 09       | ×           | 0708        | Notification Elevations - East  | 04 - WIP |           |
| 0601        | Ground Floor Zoning Plan       | 05       |             | 0709        | Notification Elevations South   | 03       |           |
| 0602        | First Floor Zoning Plan        | 05       |             | 0801        | Waste Management Plan           | 05 - WIP |           |
| 0603        | Ground Floor GFA               | 05       |             |             |                                 |          |           |
| 0604        | First Floor GFA                | 05       |             | •           |                                 |          |           |