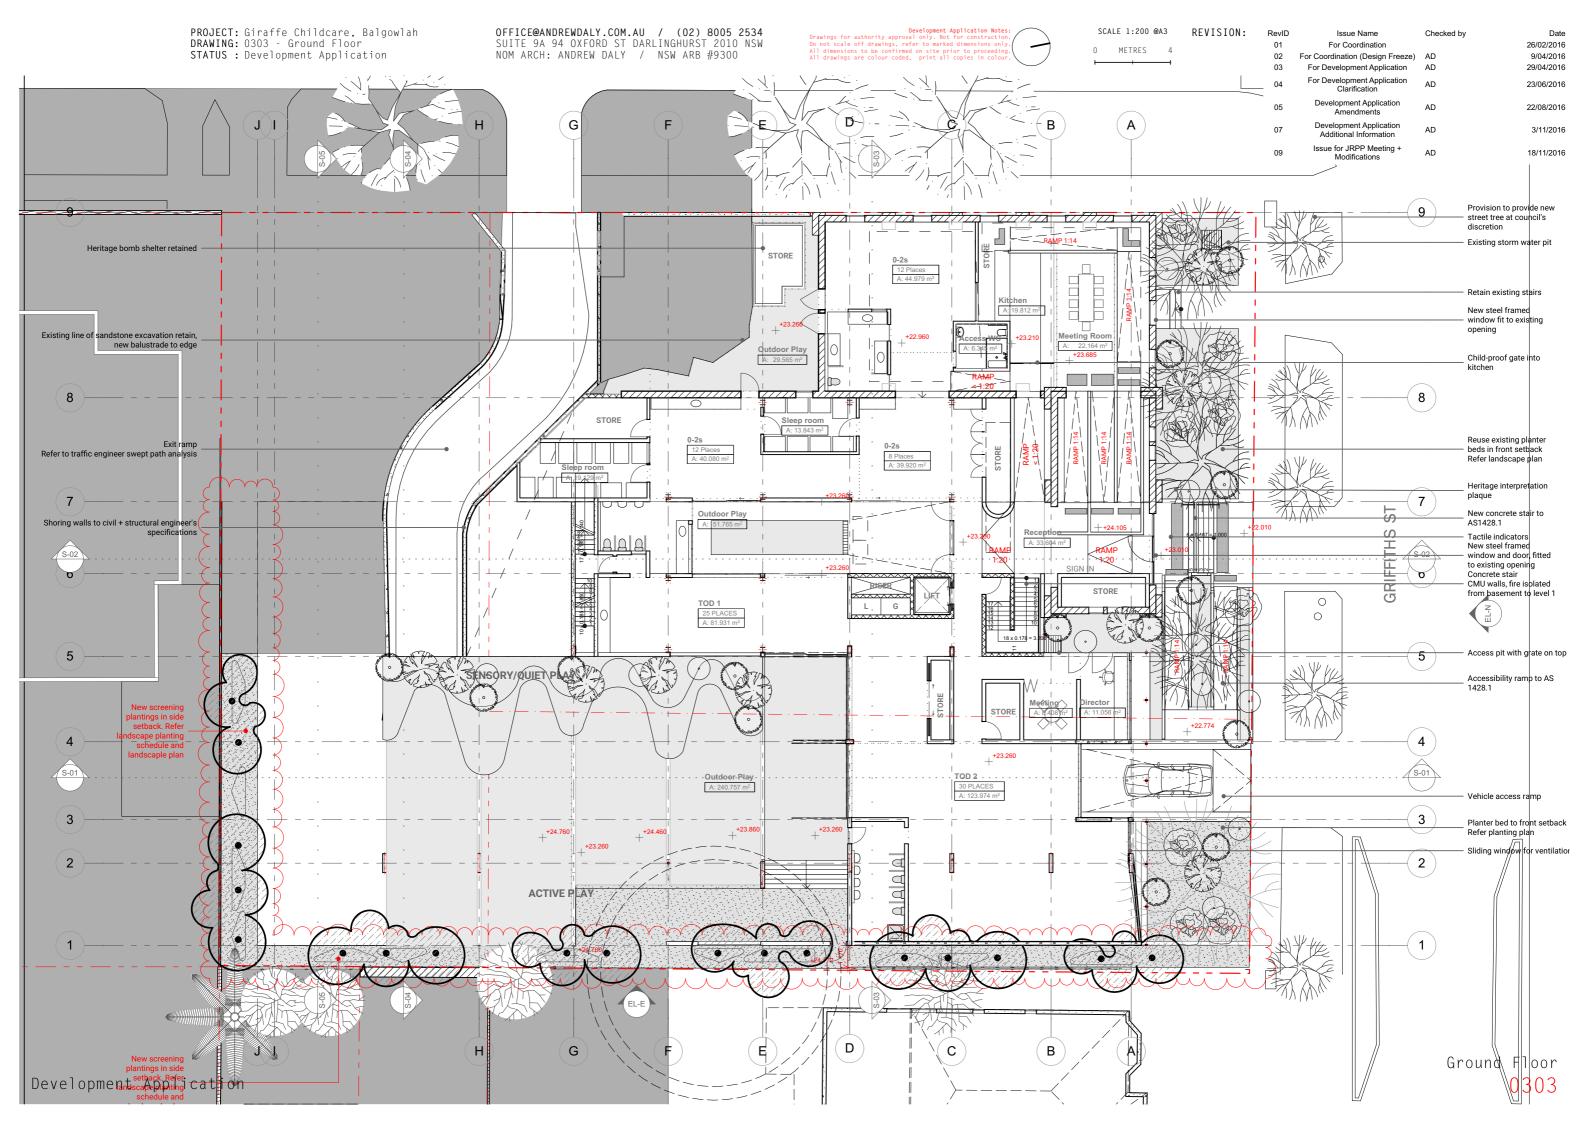

## 81-83 Griffiths St & 46 Boyle St, Balgowlah

| Sheet Index |                                |          |             | Sheet Index |                                 |          |           |
|-------------|--------------------------------|----------|-------------|-------------|---------------------------------|----------|-----------|
| Layout ID   | Layout Name                    | Revision | Published   | Layout ID   | Layout Name                     | Revision | Published |
| 0101        | Cover Sheet                    | 09       | ×           | 0605        | Ramp Setout Diagram             | 03       |           |
| 0201        | Existing Plan                  | 09       |             | 0606        | Boyle Street Ramp               | 03       |           |
| 0202        | Site Photos                    | 09       |             | 0607        | Griffths Street Ramp            | 03       |           |
| 0301        | Site Plan                      | 09       |             | 0608        | Solar Studies - June 21         | 03       |           |
| 0302        | Basement                       | 09       | ×           | 0609        | Solar Studies - March 21        | 03       |           |
| 0303        | Ground Floor                   | 09       | $\boxtimes$ | 0610        | Solar Study Elevations          | 03       |           |
| 0304        | First Floor                    | 09       | $\boxtimes$ | 0611        | Acoustic Pergola                | 09       |           |
| 0305        | Roof Deck                      | 09       | ×           | 0612        | RL Northern Elevation           | 01       |           |
| 0306        | Ground Floor Landscape Plan    | 09       |             | 0613        | RL Western Elevation            | 02 - WIP |           |
| 0307        | Landscape Plan                 | 09       | ×           | 0614        | RL Eastern Elevation            | 02 - WIP |           |
| 0401        | Elevations                     | 09       | ×           | 0615        | RL Southern Elevation           | 02 - WIP |           |
| 0402        | Elevations                     | 09       | ⊠           | 0701        | Notification - Basement         | 03       |           |
| 0403        | Elevations                     | 09       | $\boxtimes$ | 0702        | Notification - Ground           | 03       |           |
| 0404        | Elevations                     | 09       | ×           | 0703        | Notification - First            | 03       |           |
| 0405        | Western Section for Compliance | 01       |             | 0704        | Notification - Roof             | 03       |           |
| 0501        | Section 1                      | 09       | $\boxtimes$ | 0705        | Notification - Basement         | 03       |           |
| 0502        | Section 2                      | 09       | ×           | 0706        | Notification Elevations - North |          |           |
| 0503        | Section 3                      | 09       | $\boxtimes$ | 0707        | Notification Elevations - West  |          |           |
| 0504        | Section 4                      | 09       | ×           | 0708        | Notification Elevations - East  | 04 - WIP |           |
| 0601        | Ground Floor Zoning Plan       | 05       |             | 0709        | Notification Elevations South   | 03       |           |
| 0602        | First Floor Zoning Plan        | 05       |             | 0801        | Waste Management Plan           | 05 - WIP |           |
| 0603        | Ground Floor GFA               | 05       |             |             |                                 |          |           |
| 0604        | First Floor GFA                | 05       |             | •           |                                 |          |           |