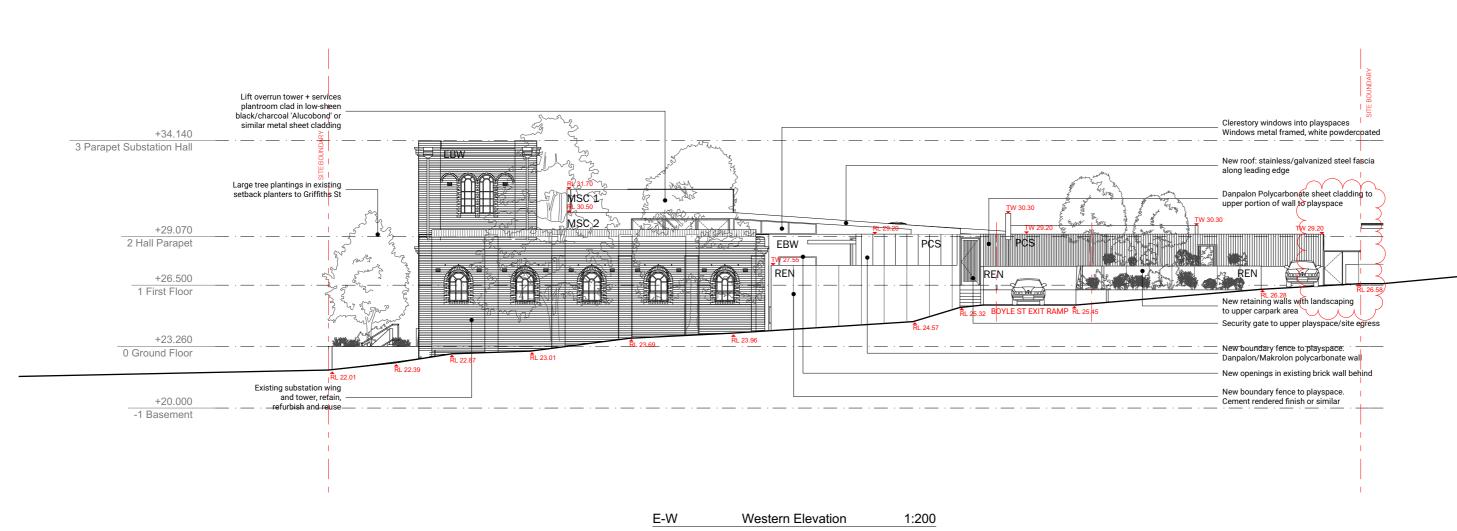

## Finishes Schedule (DA)

| 1 11113110 | 3 Scriculic (DA)                   |                                                                                 |
|------------|------------------------------------|---------------------------------------------------------------------------------|
| CMS 1      | Corrugated metal sheeting          | "Zincalume" or galvanised finish                                                |
| CMS 2      | Corrugated metal sheeting          | Yellow painted or coated                                                        |
| MD         | Metal deck roofing                 | "Zincalume" or galvanized finish                                                |
| FB1        | Face brick 'Bowral Blue'           |                                                                                 |
| MSC 1      | Metal sheet cladding               | "Alucobond" or similar, Low-sheen (matte) Char                                  |
| MSC 2      | Metal sheet cladding               | "Zincalume" or galvanised finish                                                |
| MSC 3      | Metal sheet cladding               |                                                                                 |
| <b>G1</b>  | Clear glazing                      | White metal frame                                                               |
| G2         | Tinted/coated glazing              | White metal frame, blue coating                                                 |
| G3         | Frosted glazing                    |                                                                                 |
| EBW        | Existing substation brickwork      |                                                                                 |
| PRE        | Precast Concrete                   |                                                                                 |
| REN        | Rendered Masonry                   | Keim wash or similar cementitious render                                        |
| PCS        | Polycarbonate Sheeting             | Makrolon or Danpalon "Opal" or similar                                          |
| MM         | Metal Mesh                         | White powdercoated                                                              |
| CON        | Off Form Concrete                  |                                                                                 |
| TRS        | Terracotta Panelized Facade System | Mixed colours to match substation brickwork:<br>Beige, Sandstone, Brown, Copper |
|            |                                    |                                                                                 |

Mixed colours to match substation brickwork:

Makrolon or Danpalon "Opal" or similar

White metal frame

White powdercoated

CMS 1

CMS 2

MD

FB1 MSC 1

MSC 2

MSC 3

**G1** 

G2

G3

PRE

REN

PCS

MM

CON

TRS

EBW

Metal sheet cladding

Metal sheet cladding

Tinted/coated glazing

Existing substation brickwork

Terracotta Panelized Facade System

Clear glazing

Frosted glazing

Precast Concrete

Off Form Concrete

Metal Mesh

Rendered Masonry

Polycarbonate Sheeting