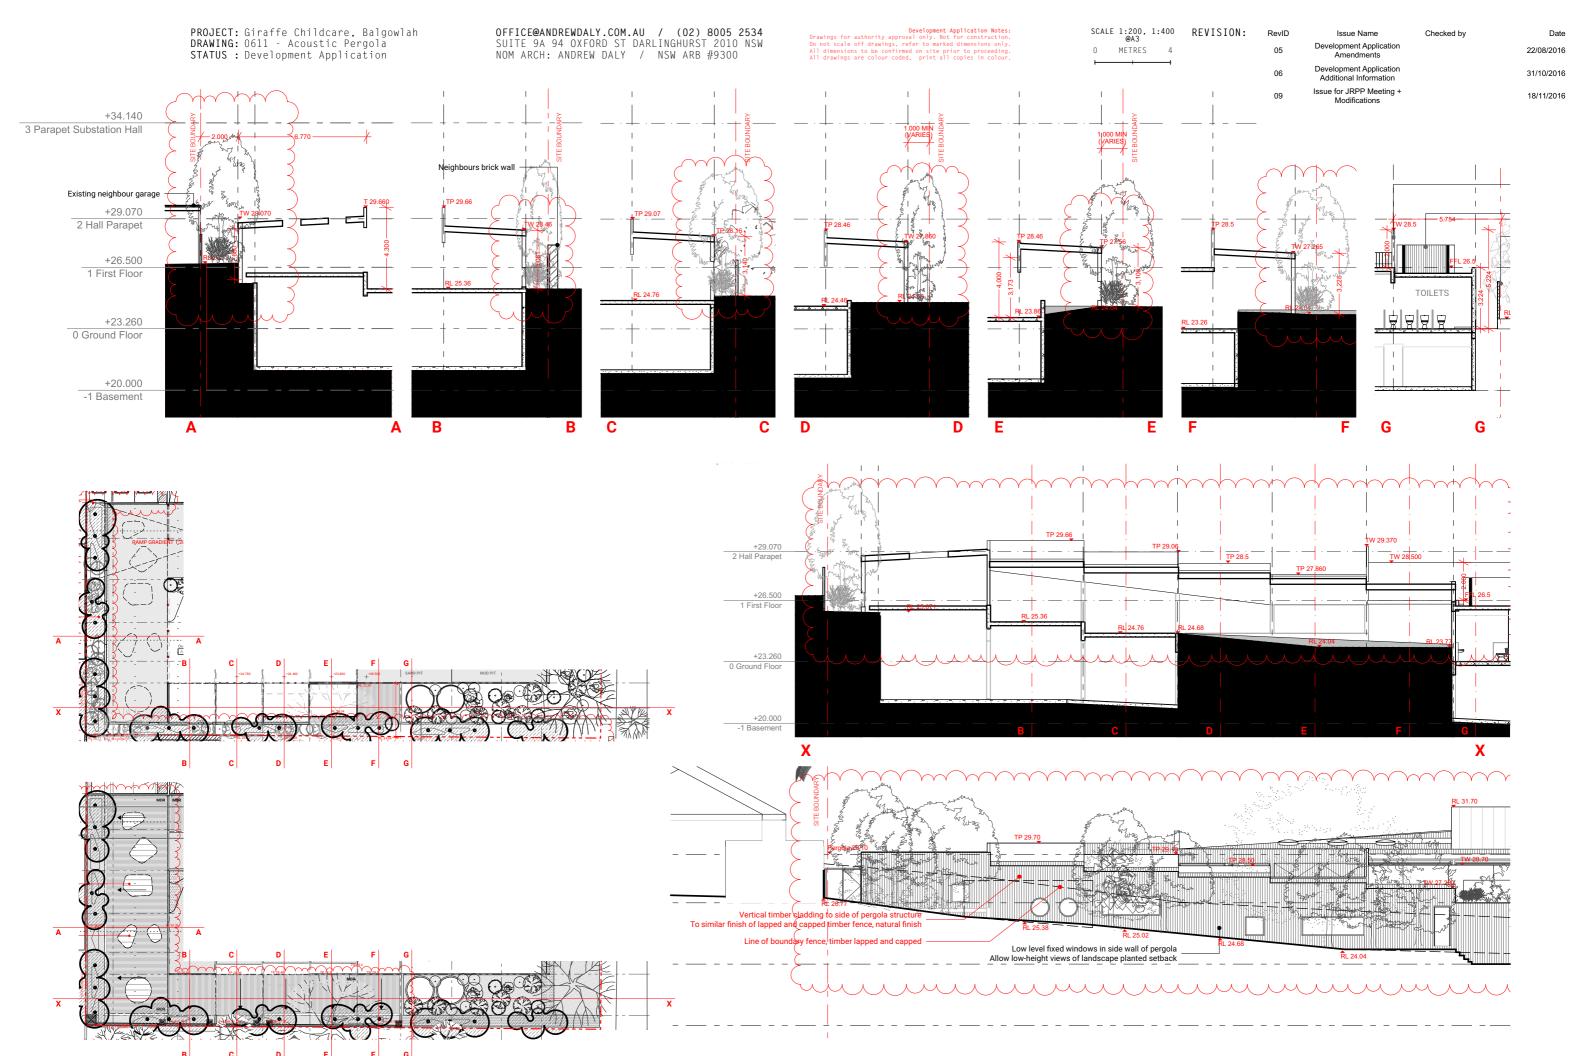

## 81-83 Griffiths St & 46 Boyle St, Balgowlah

| Sheet Index |                                |          |             | Sheet Index |                                 |          |           |
|-------------|--------------------------------|----------|-------------|-------------|---------------------------------|----------|-----------|
| Layout ID   | Layout Name                    | Revision | Published   | Layout ID   | Layout Name                     | Revision | Published |
| 0101        | Cover Sheet                    | 09       | ×           | 0605        | Ramp Setout Diagram             | 03       |           |
| 0201        | Existing Plan                  | 09       |             | 0606        | Boyle Street Ramp               | 03       |           |
| 0202        | Site Photos                    | 09       |             | 0607        | Griffths Street Ramp            | 03       |           |
| 0301        | Site Plan                      | 09       |             | 0608        | Solar Studies - June 21         | 03       |           |
| 0302        | Basement                       | 09       | ×           | 0609        | Solar Studies - March 21        | 03       |           |
| 0303        | Ground Floor                   | 09       | $\boxtimes$ | 0610        | Solar Study Elevations          | 03       |           |
| 0304        | First Floor                    | 09       | $\boxtimes$ | 0611        | Acoustic Pergola                | 09       |           |
| 0305        | Roof Deck                      | 09       | ×           | 0612        | RL Northern Elevation           | 01       |           |
| 0306        | Ground Floor Landscape Plan    | 09       |             | 0613        | RL Western Elevation            | 02 - WIP |           |
| 0307        | Landscape Plan                 | 09       | ×           | 0614        | RL Eastern Elevation            | 02 - WIP |           |
| 0401        | Elevations                     | 09       | ×           | 0615        | RL Southern Elevation           | 02 - WIP |           |
| 0402        | Elevations                     | 09       | ⊠           | 0701        | Notification - Basement         | 03       |           |
| 0403        | Elevations                     | 09       | $\boxtimes$ | 0702        | Notification - Ground           | 03       |           |
| 0404        | Elevations                     | 09       | ×           | 0703        | Notification - First            | 03       |           |
| 0405        | Western Section for Compliance | 01       |             | 0704        | Notification - Roof             | 03       |           |
| 0501        | Section 1                      | 09       | $\boxtimes$ | 0705        | Notification - Basement         | 03       |           |
| 0502        | Section 2                      | 09       | ×           | 0706        | Notification Elevations - North |          |           |
| 0503        | Section 3                      | 09       | $\boxtimes$ | 0707        | Notification Elevations - West  |          |           |
| 0504        | Section 4                      | 09       | ×           | 0708        | Notification Elevations - East  | 04 - WIP |           |
| 0601        | Ground Floor Zoning Plan       | 05       |             | 0709        | Notification Elevations South   | 03       |           |
| 0602        | First Floor Zoning Plan        | 05       |             | 0801        | Waste Management Plan           | 05 - WIP |           |
| 0603        | Ground Floor GFA               | 05       |             |             |                                 |          |           |
| 0604        | First Floor GFA                | 05       |             | •           |                                 |          |           |