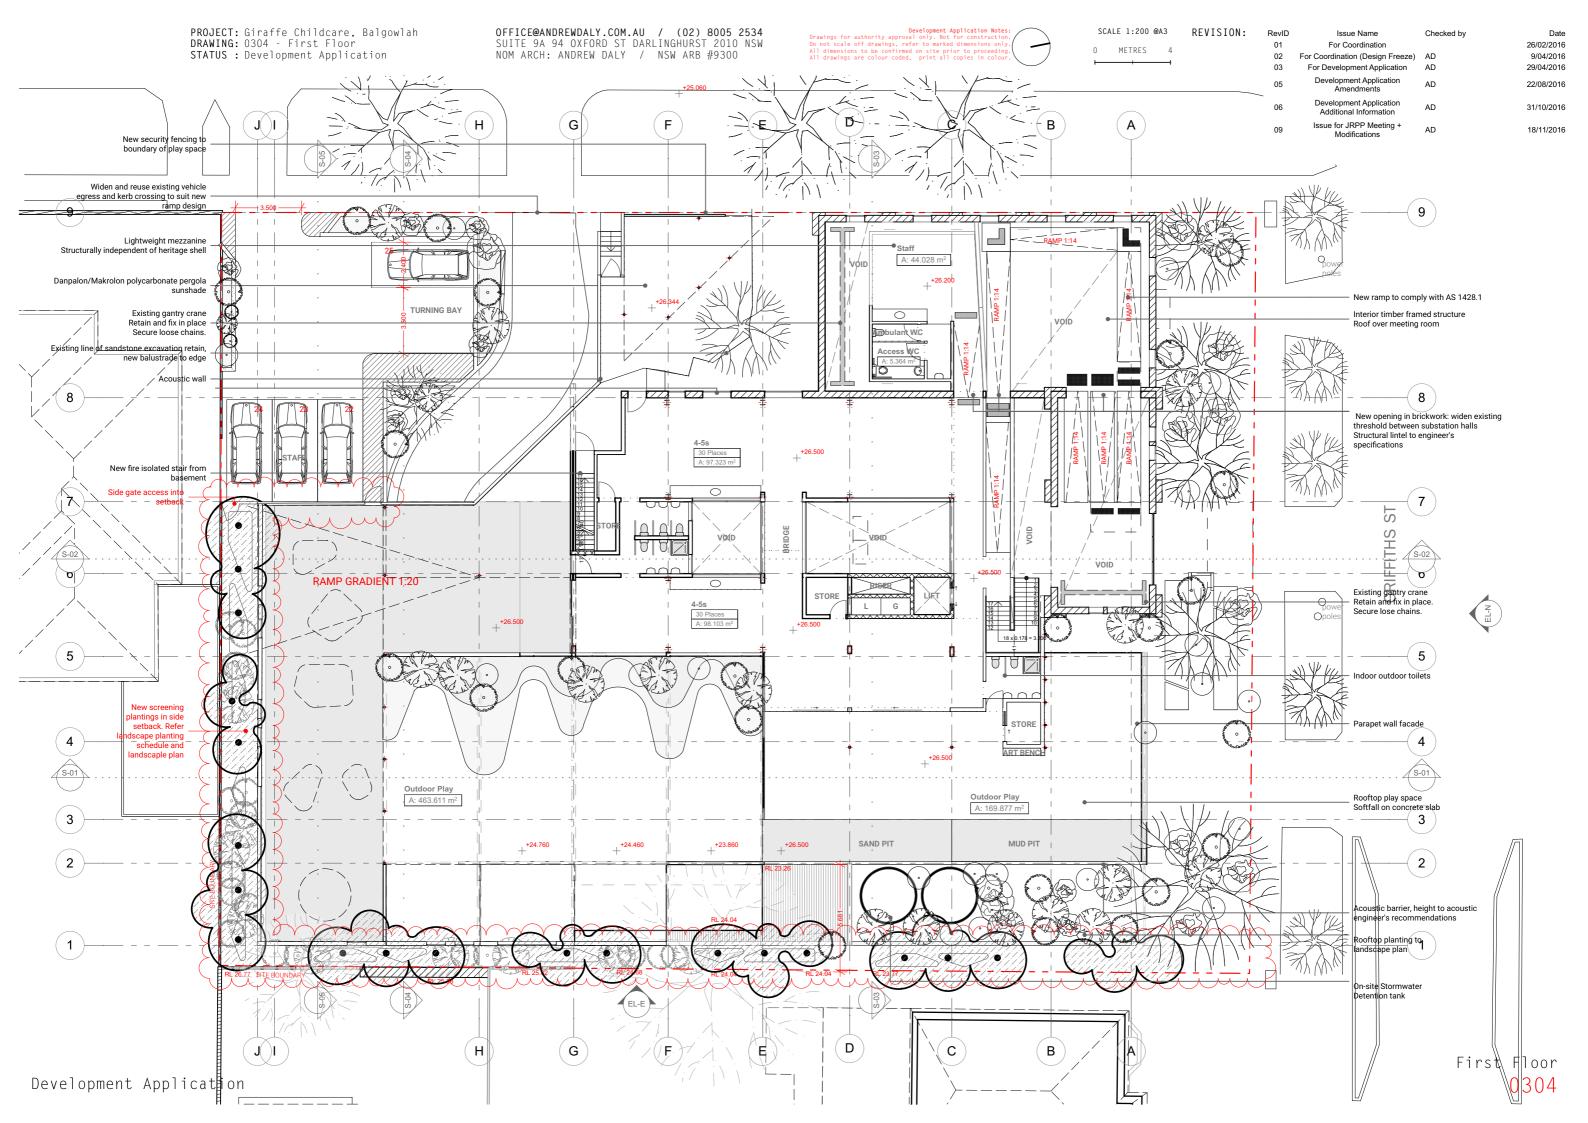

## Finishes Schedule (DA)

| 1 11113110 | 3 Scriculic (DA)                   |                                                                                 |
|------------|------------------------------------|---------------------------------------------------------------------------------|
| CMS 1      | Corrugated metal sheeting          | "Zincalume" or galvanised finish                                                |
| CMS 2      | Corrugated metal sheeting          | Yellow painted or coated                                                        |
| MD         | Metal deck roofing                 | "Zincalume" or galvanized finish                                                |
| FB1        | Face brick 'Bowral Blue'           |                                                                                 |
| MSC 1      | Metal sheet cladding               | "Alucobond" or similar, Low-sheen (matte) Char                                  |
| MSC 2      | Metal sheet cladding               | "Zincalume" or galvanised finish                                                |
| MSC 3      | Metal sheet cladding               |                                                                                 |
| <b>G1</b>  | Clear glazing                      | White metal frame                                                               |
| G2         | Tinted/coated glazing              | White metal frame, blue coating                                                 |
| G3         | Frosted glazing                    |                                                                                 |
| EBW        | Existing substation brickwork      |                                                                                 |
| PRE        | Precast Concrete                   |                                                                                 |
| REN        | Rendered Masonry                   | Keim wash or similar cementitious render                                        |
| PCS        | Polycarbonate Sheeting             | Makrolon or Danpalon "Opal" or similar                                          |
| MM         | Metal Mesh                         | White powdercoated                                                              |
| CON        | Off Form Concrete                  |                                                                                 |
| TRS        | Terracotta Panelized Facade System | Mixed colours to match substation brickwork:<br>Beige, Sandstone, Brown, Copper |
|            |                                    |                                                                                 |