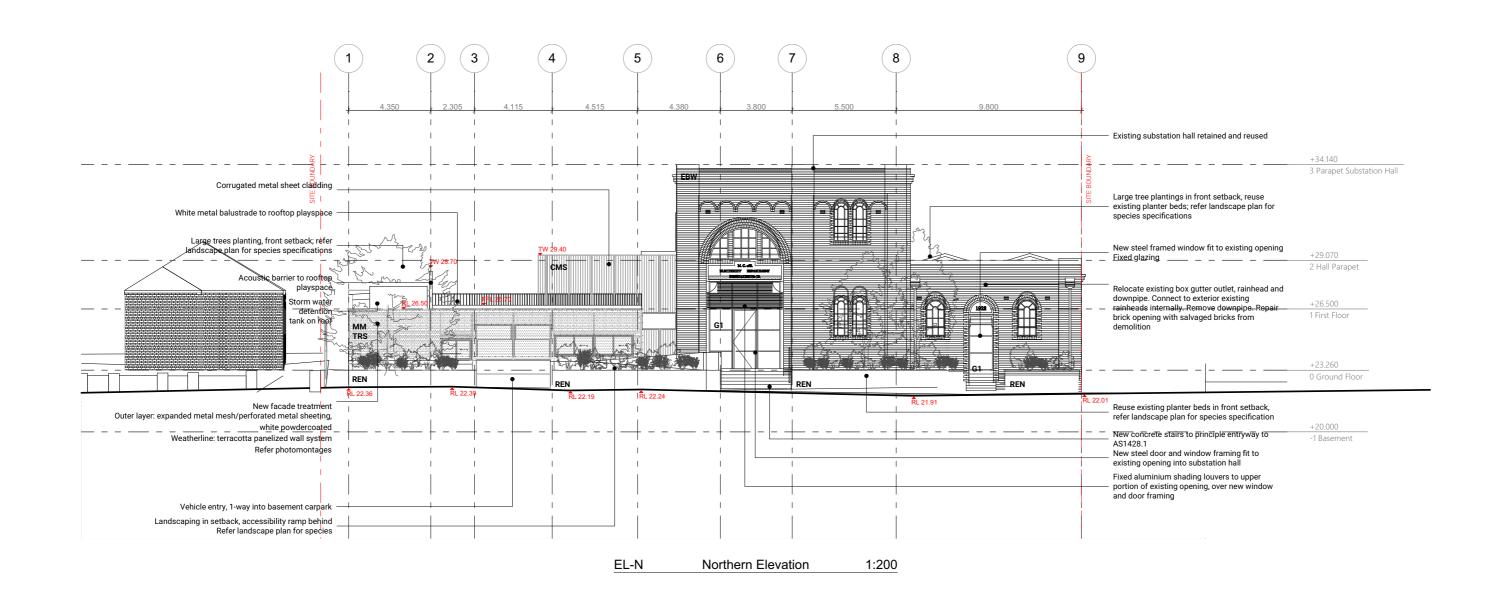

## Finishes Schedule (DA)

| 1 11113110 | 3 Scriculic (DA)                   |                                                                                 |
|------------|------------------------------------|---------------------------------------------------------------------------------|
| CMS 1      | Corrugated metal sheeting          | "Zincalume" or galvanised finish                                                |
| CMS 2      | Corrugated metal sheeting          | Yellow painted or coated                                                        |
| MD         | Metal deck roofing                 | "Zincalume" or galvanized finish                                                |
| FB1        | Face brick 'Bowral Blue'           |                                                                                 |
| MSC 1      | Metal sheet cladding               | "Alucobond" or similar, Low-sheen (matte) Char                                  |
| MSC 2      | Metal sheet cladding               | "Zincalume" or galvanised finish                                                |
| MSC 3      | Metal sheet cladding               |                                                                                 |
| <b>G1</b>  | Clear glazing                      | White metal frame                                                               |
| G2         | Tinted/coated glazing              | White metal frame, blue coating                                                 |
| G3         | Frosted glazing                    |                                                                                 |
| EBW        | Existing substation brickwork      |                                                                                 |
| PRE        | Precast Concrete                   |                                                                                 |
| REN        | Rendered Masonry                   | Keim wash or similar cementitious render                                        |
| PCS        | Polycarbonate Sheeting             | Makrolon or Danpalon "Opal" or similar                                          |
| MM         | Metal Mesh                         | White powdercoated                                                              |
| CON        | Off Form Concrete                  |                                                                                 |
| TRS        | Terracotta Panelized Facade System | Mixed colours to match substation brickwork:<br>Beige, Sandstone, Brown, Copper |
|            |                                    |                                                                                 |

Mixed colours to match substation brickwork:

Makrolon or Danpalon "Opal" or similar

White metal frame

White powdercoated

CMS 1

CMS 2

MD

FB1 MSC 1

MSC 2

MSC 3

**G1** 

G2

G3

PRE

REN

PCS

MM

CON

TRS

EBW

Metal sheet cladding

Metal sheet cladding

Tinted/coated glazing

Existing substation brickwork

Terracotta Panelized Facade System

Clear glazing

Frosted glazing

Precast Concrete

Off Form Concrete

Metal Mesh

Rendered Masonry

Polycarbonate Sheeting