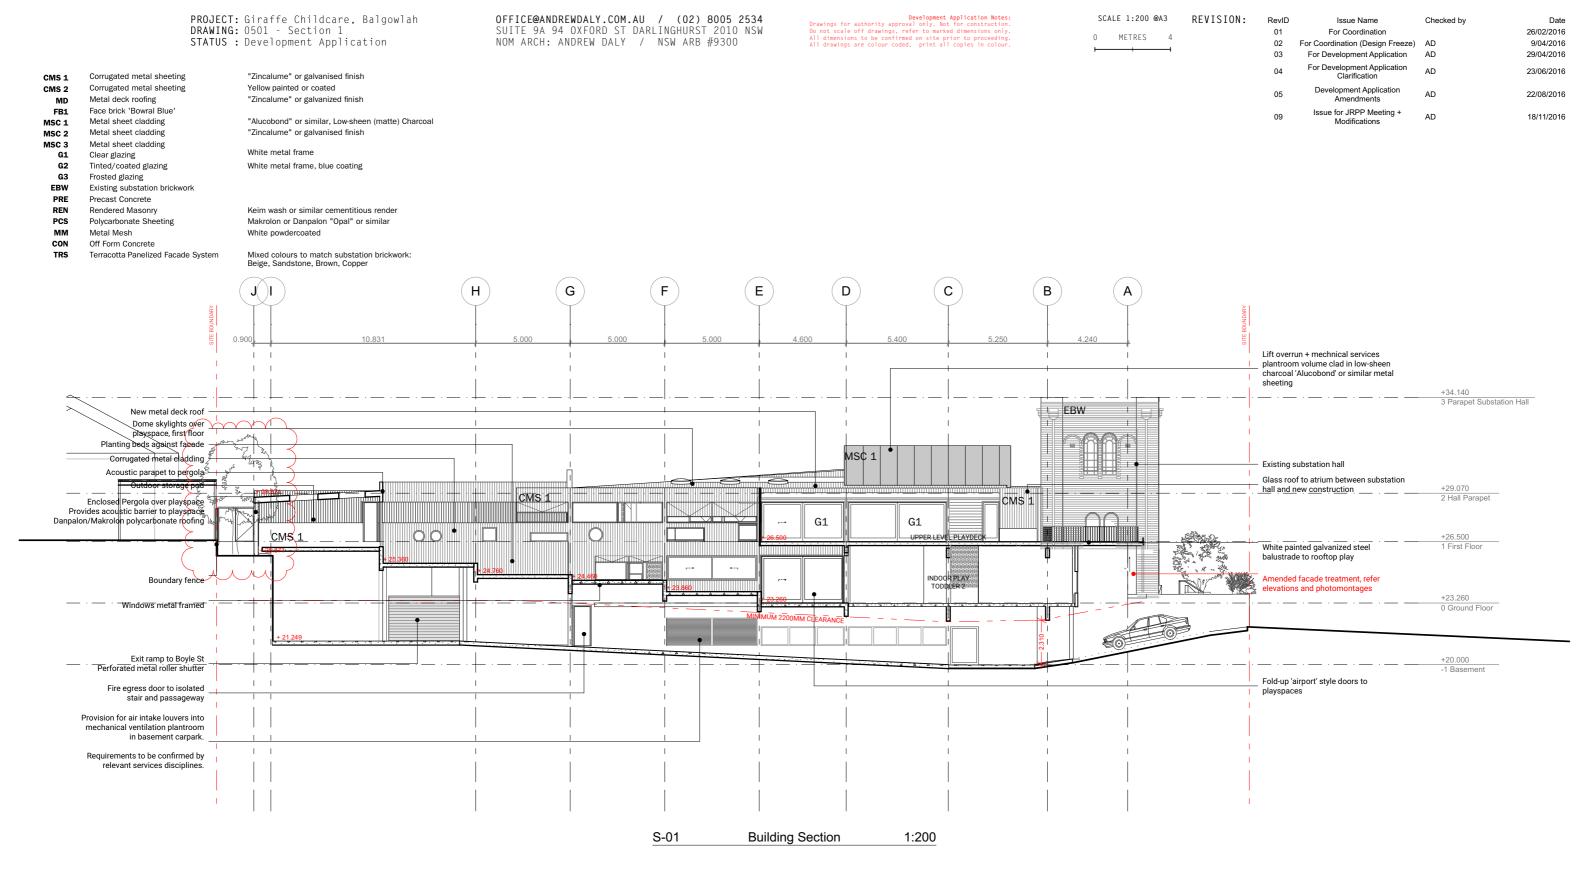

## Finishes Schedule (DA)

| 1 11113110 | 3 Scriculic (DA)                   |                                                                                 |
|------------|------------------------------------|---------------------------------------------------------------------------------|
| CMS 1      | Corrugated metal sheeting          | "Zincalume" or galvanised finish                                                |
| CMS 2      | Corrugated metal sheeting          | Yellow painted or coated                                                        |
| MD         | Metal deck roofing                 | "Zincalume" or galvanized finish                                                |
| FB1        | Face brick 'Bowral Blue'           |                                                                                 |
| MSC 1      | Metal sheet cladding               | "Alucobond" or similar, Low-sheen (matte) Char                                  |
| MSC 2      | Metal sheet cladding               | "Zincalume" or galvanised finish                                                |
| MSC 3      | Metal sheet cladding               |                                                                                 |
| <b>G1</b>  | Clear glazing                      | White metal frame                                                               |
| G2         | Tinted/coated glazing              | White metal frame, blue coating                                                 |
| G3         | Frosted glazing                    |                                                                                 |
| EBW        | Existing substation brickwork      |                                                                                 |
| PRE        | Precast Concrete                   |                                                                                 |
| REN        | Rendered Masonry                   | Keim wash or similar cementitious render                                        |
| PCS        | Polycarbonate Sheeting             | Makrolon or Danpalon "Opal" or similar                                          |
| MM         | Metal Mesh                         | White powdercoated                                                              |
| CON        | Off Form Concrete                  |                                                                                 |
| TRS        | Terracotta Panelized Facade System | Mixed colours to match substation brickwork:<br>Beige, Sandstone, Brown, Copper |
|            |                                    |                                                                                 |

Cover Sheet 0101

Development Application

| D                                                | PROJECT: Giraffe Childcare, Balgowlah<br>PRAWING: 0403 - Elevations<br>STATUS : Development Application | OFFICE@ANDREWDALY.COM.AU / (02) 8005 2534<br>SUITE 9A 94 OXFORD ST DARLINGHURST 2010 NSW<br>NOM ARCH: ANDREW DALY / NSW ARB #9300 | Development Application Notes: Drawings for authority approval only. Not for construction. Do not scale off drawings, refer to marked dimensions only. All dimensions to be confirmed on site prior to proceeding. All drawings are colour coded, print all copies in colour. | SCALE 1:200 @A3  0 METRES 4 | REVISION: | RevID<br>03<br>04 | Issue Name For Development Application For Development Application Clarification | Checked by | Date 29/04/2016 23/06/2016 |
|--------------------------------------------------|---------------------------------------------------------------------------------------------------------|-----------------------------------------------------------------------------------------------------------------------------------|-------------------------------------------------------------------------------------------------------------------------------------------------------------------------------------------------------------------------------------------------------------------------------|-----------------------------|-----------|-------------------|----------------------------------------------------------------------------------|------------|----------------------------|
| Corrugated metal sheeting                        | "Zincalume" or galvanised finish                                                                        |                                                                                                                                   |                                                                                                                                                                                                                                                                               |                             |           | 05                | Development Application<br>Amendments                                            |            | 22/08/2016                 |
| Corrugated metal sheeting<br>Metal deck roofing  | Yellow painted or coated "Zincalume" or galvanized finish                                               |                                                                                                                                   |                                                                                                                                                                                                                                                                               |                             |           | 06                | Development Application<br>Additional Information                                |            | 31/10/2016                 |
| Face brick 'Bowral Blue'<br>Metal sheet cladding | "Alucobond" or similar, Low-sheen (matte) Charcoal                                                      |                                                                                                                                   |                                                                                                                                                                                                                                                                               |                             |           | 07                | Development Application<br>Additional Information                                |            | 3/11/2016                  |