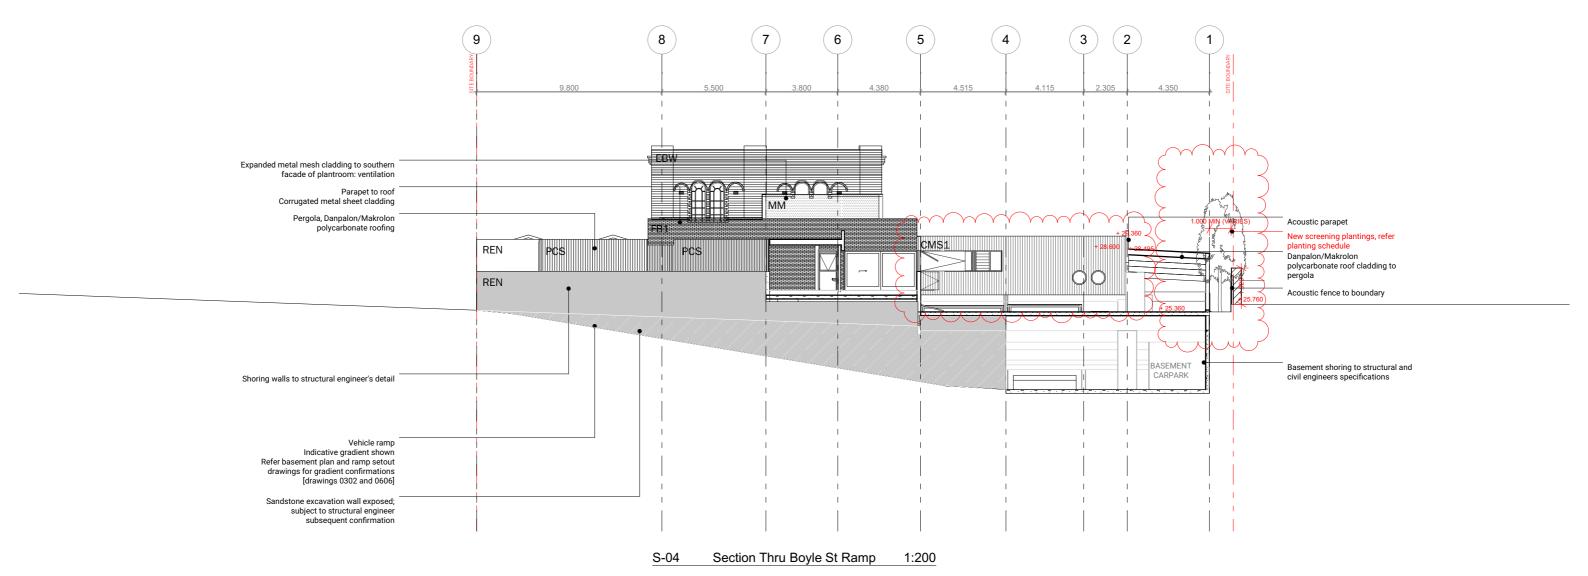

S-03 **Building Section** 1:200

PROJECT: Giraffe Childcare, Balgowlah DRAWING: 0504 - Section 4 STATUS : Development Application

OFFICE@ANDREWDALY.COM.AU / (02) 8005 2534 SUITE 9A 94 OXFORD ST DARLINGHURST 2010 NSW NOM ARCH: ANDREW DALY / NSW ARB #9300

SCALE 1:200 @A3 REVISION: RevID Issue Name 02 For Coordination (Design Freeze) 9/04/2016 0 METRES 4 For Development Application 29/04/2016 For Development Application 23/06/2016 Development Application 22/08/2016 Issue for JRPP Meeting + 18/11/2016

CMS 1 Corrugated metal sheeting Corrugated metal sheeting CMS 2 Metal deck roofing MD Face brick 'Bowral Blue' FB1 Metal sheet cladding MSC 1

Clear glazing

MSC 2

MSC 3

G1

G2

TRS

"Zincalume" or galvanised finish Yellow painted or coated "Zincalume" or galvanized finish

> "Alucobond" or similar, Low-sheen (matte) Charcoal "Zincalume" or galvanised finish

White metal frame

White metal frame, blue coating

Tinted/coated glazing G3 Frosted glazing EBW Existing substation brickwork PRE Precast Concrete

Terracotta Panelized Facade System

Metal sheet cladding

Metal sheet cladding

REN Rendered Masonry PCS Polycarbonate Sheeting MM Metal Mesh CON Off Form Concrete

Keim wash or similar cementitious render Makrolon or Danpalon "Opal" or similar White powdercoated

Mixed colours to match substation brickwork: