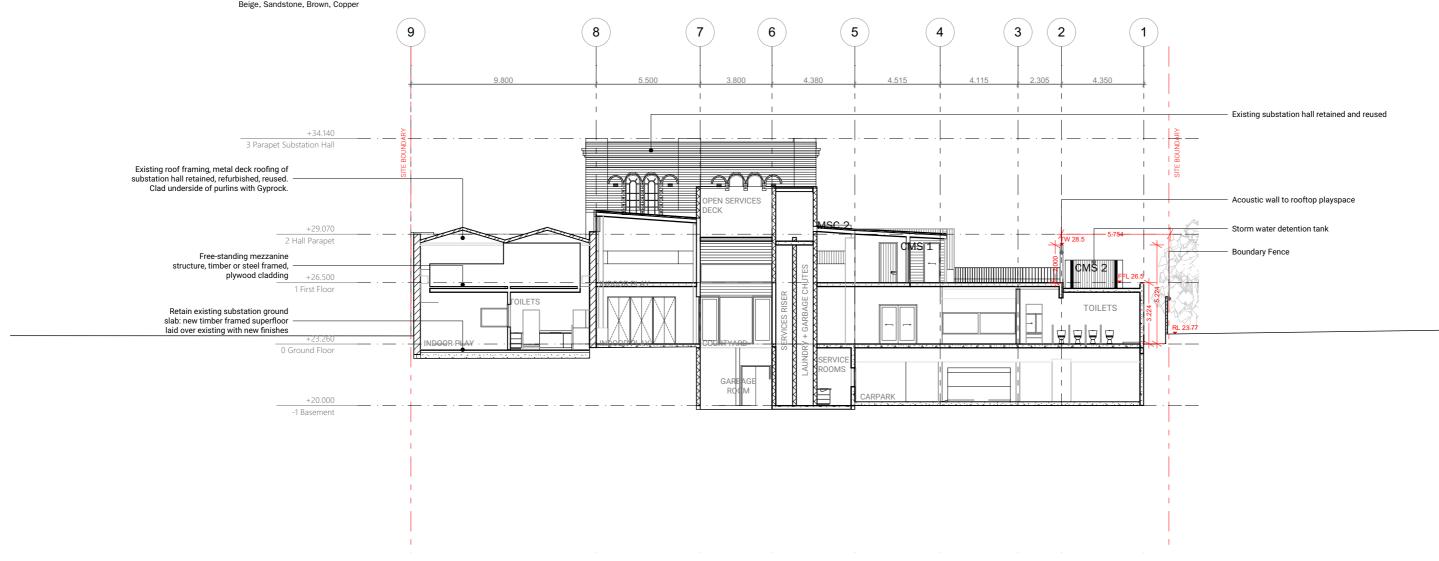

Frosted glazing

Precast Concrete

Rendered Masonry

White metal frame

White metal frame, blue coating

Keim wash or similar cementitious render

PROJECT: Giraffe Childcare, Balgowlah DRAWING: 0503 - Section 3 STATUS : Development Application CMS 1 Corrugated metal sheeting "Zincalume" or galvanised finish Corrugated metal sheeting Yellow painted or coated CMS 2 Metal deck roofing "Zincalume" or galvanized finish MD

OFFICE@ANDREWDALY.COM.AU / (02) 8005 2534 SUITE 9A 94 OXFORD ST DARLINGHURST 2010 NSW NOM ARCH: ANDREW DALY / NSW ARB #9300

SCALE 1:200 @A3 REVISION: RevID Issue Name Checked by For Coordination 26/02/2016 0 METRES 4 02 For Coordination (Design Freeze) AD 9/04/2016 03 For Development Application AD 29/04/2016 Development Application 05 22/08/2016 AD Issue for JRPP Meeting +

AD

18/11/2016

Face brick 'Bowral Blue' FB1 MSC 1 Metal sheet cladding "Alucobond" or similar, Low-sheen (matte) Charcoal MSC 2 Metal sheet cladding "Zincalume" or galvanised finish MSC 3 Metal sheet cladding White metal frame G1 Clear glazing G2 Tinted/coated glazing White metal frame, blue coating G3 Frosted glazing EBW Existing substation brickwork PRE Precast Concrete REN Rendered Masonry Keim wash or similar cementitious render PCS Makrolon or Danpalon "Opal" or similar Polycarbonate Sheeting ММ Metal Mesh White powdercoated CON Off Form Concrete TRS Terracotta Panelized Facade System Mixed colours to match substation brickwork:

S-03 **Building Section** 1:200

PROJECT: Giraffe Childcare, Balgowlah DRAWING: 0504 - Section 4 STATUS : Development Application

OFFICE@ANDREWDALY.COM.AU / (02) 8005 2534 SUITE 9A 94 OXFORD ST DARLINGHURST 2010 NSW NOM ARCH: ANDREW DALY / NSW ARB #9300