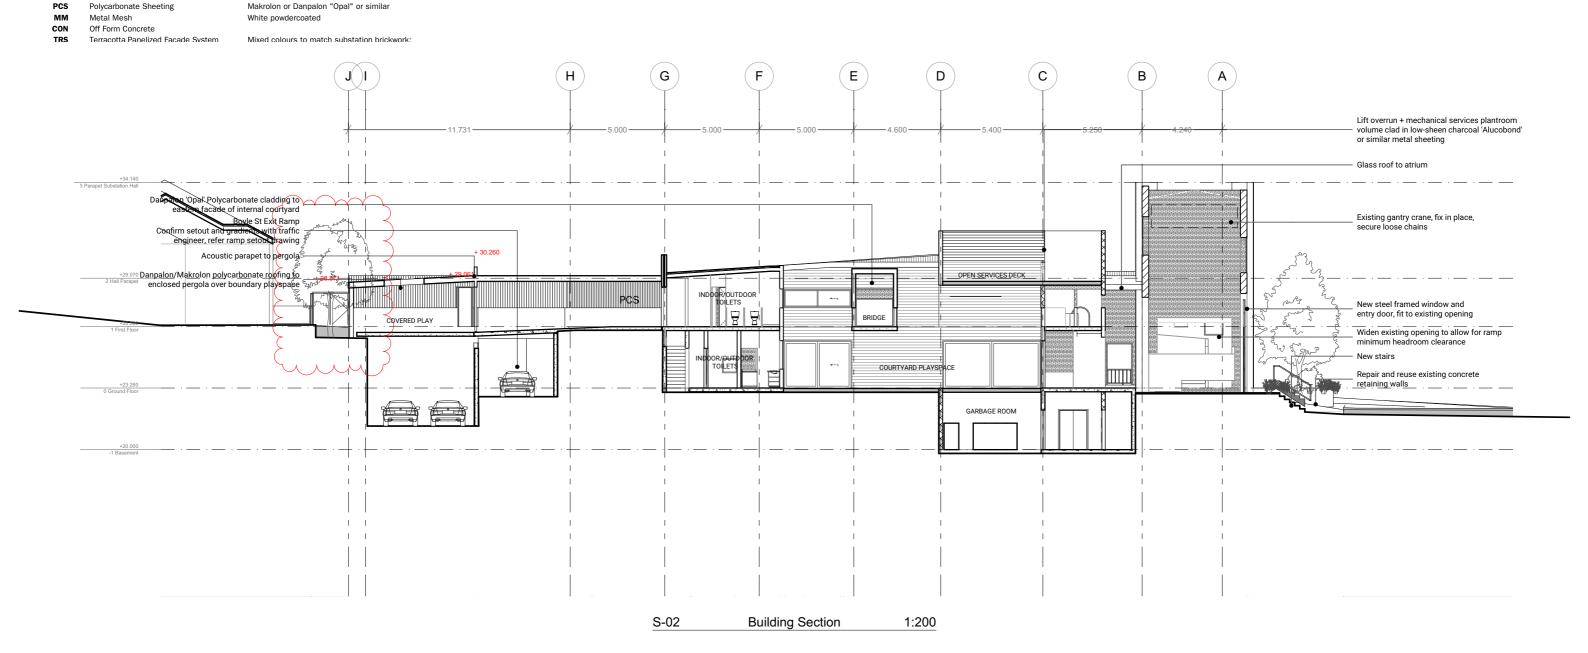

SCALE 1:200 @A3 REVISION:

0 METRES 4

RevID 03 F

Issue Name
For Development Application
Development Application
Amendments

Issue for JRPP Meeting +

Date 29/04/2016 22/08/2016 18/11/2016

OFFICE@ANDREWDALY.COM.AU / (02) 8005 2534 SUITE 9A 94 OXFORD ST DARLINGHURST 2010 NSW NOM ARCH: ANDREW DALY / NSW ARB #9300 SCALE 1:200 @A3 REVISION: PROJECT: Giraffe Childcare, Balgowlah RevID Issue Name Checked by DRAWING: 0502 - Section 2 For Coordination 26/02/2016 0 METRES 4 STATUS : Development Application For Coordination (Design Freeze) AD 9/04/2016 03 For Development Application AD 29/04/2016 Development Application 05 22/08/2016 AD Corrugated metal sheeting "Zincalume" or galvanised finish Corrugated metal sheeting Yellow painted or coated Issue for JRPP Meeting + AD 18/11/2016 Metal deck roofing "Zincalume" or galvanized finish Face brick 'Bowral Blue' Metal sheet cladding "Alucobond" or similar, Low-sheen (matte) Charcoal Metal sheet cladding "Zincalume" or galvanised finish

CMS 1

CMS 2

MD

FB1

MSC 1 MSC 2

MSC 3

G1

G2

G3

EBW

PRE

REN

Metal sheet cladding

Tinted/coated glazing

Existing substation brickwork

Clear glazing

Frosted glazing

Precast Concrete

Rendered Masonry

White metal frame

White metal frame, blue coating

Keim wash or similar cementitious render

PROJECT: Giraffe Childcare, Balgowlah DRAWING: 0503 - Section 3 STATUS : Development Application CMS 1 Corrugated metal sheeting "Zincalume" or galvanised finish Corrugated metal sheeting Yellow painted or coated CMS 2 Metal deck roofing "Zincalume" or galvanized finish MD