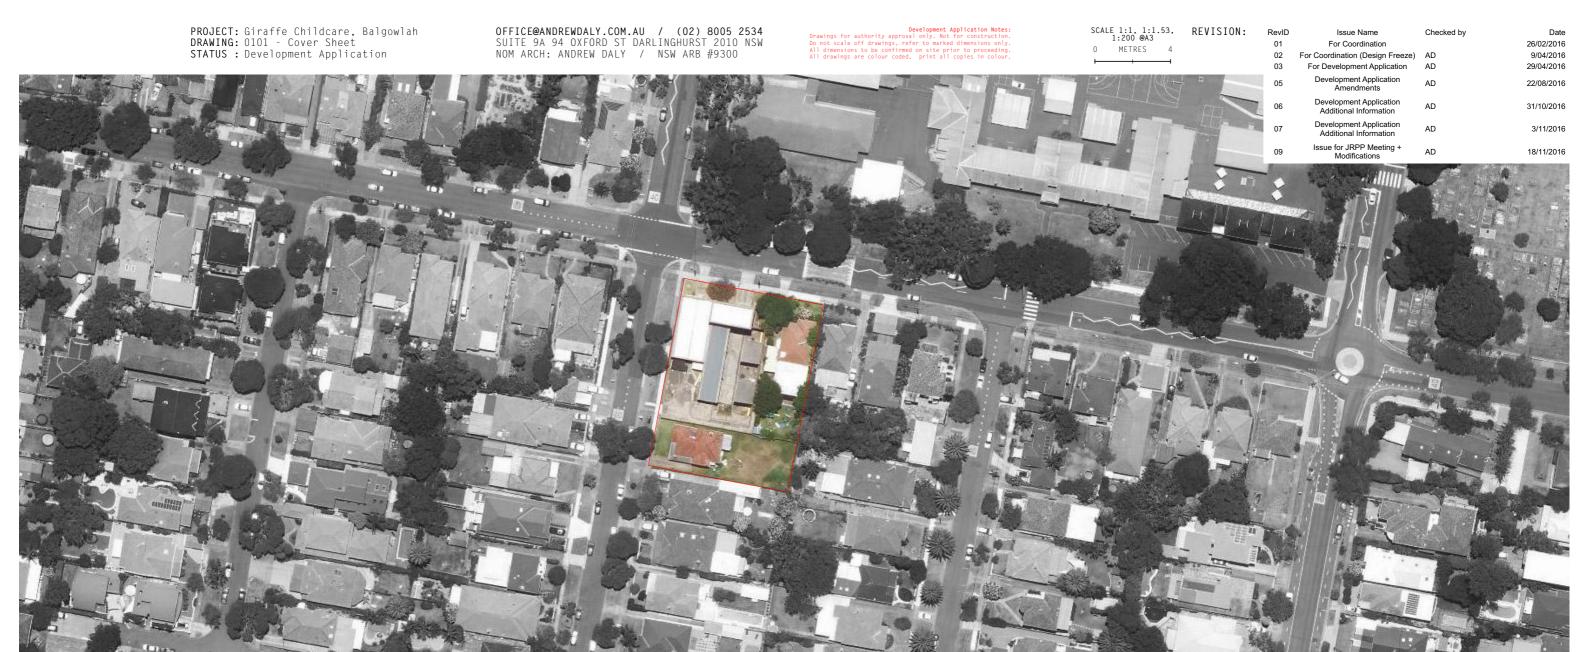

Cover Sheet 0101

Development Application

| D                                                | PROJECT: Giraffe Childcare, Balgowlah<br>PRAWING: 0403 - Elevations<br>STATUS : Development Application | OFFICE@ANDREWDALY.COM.AU / (02) 8005 2534<br>SUITE 9A 94 OXFORD ST DARLINGHURST 2010 NSW<br>NOM ARCH: ANDREW DALY / NSW ARB #9300 | Development Application Notes: Drawings for authority approval only. Not for construction. Do not scale off drawings, refer to marked dimensions only. All dimensions to be confirmed on site prior to proceeding. All drawings are colour coded, print all copies in colour. | SCALE 1:200 @A3  0 METRES 4 | REVISION: | RevID<br>03<br>04 | Issue Name For Development Application For Development Application Clarification | Checked by | Date 29/04/2016 23/06/2016 |
|--------------------------------------------------|---------------------------------------------------------------------------------------------------------|-----------------------------------------------------------------------------------------------------------------------------------|-------------------------------------------------------------------------------------------------------------------------------------------------------------------------------------------------------------------------------------------------------------------------------|-----------------------------|-----------|-------------------|----------------------------------------------------------------------------------|------------|----------------------------|
| Corrugated metal sheeting                        | "Zincalume" or galvanised finish                                                                        |                                                                                                                                   |                                                                                                                                                                                                                                                                               |                             |           | 05                | Development Application<br>Amendments                                            |            | 22/08/2016                 |
| Corrugated metal sheeting<br>Metal deck roofing  | Yellow painted or coated "Zincalume" or galvanized finish                                               |                                                                                                                                   |                                                                                                                                                                                                                                                                               |                             |           | 06                | Development Application<br>Additional Information                                |            | 31/10/2016                 |
| Face brick 'Bowral Blue'<br>Metal sheet cladding | "Alucobond" or similar, Low-sheen (matte) Charcoal                                                      |                                                                                                                                   |                                                                                                                                                                                                                                                                               |                             |           | 07                | Development Application<br>Additional Information                                |            | 3/11/2016                  |