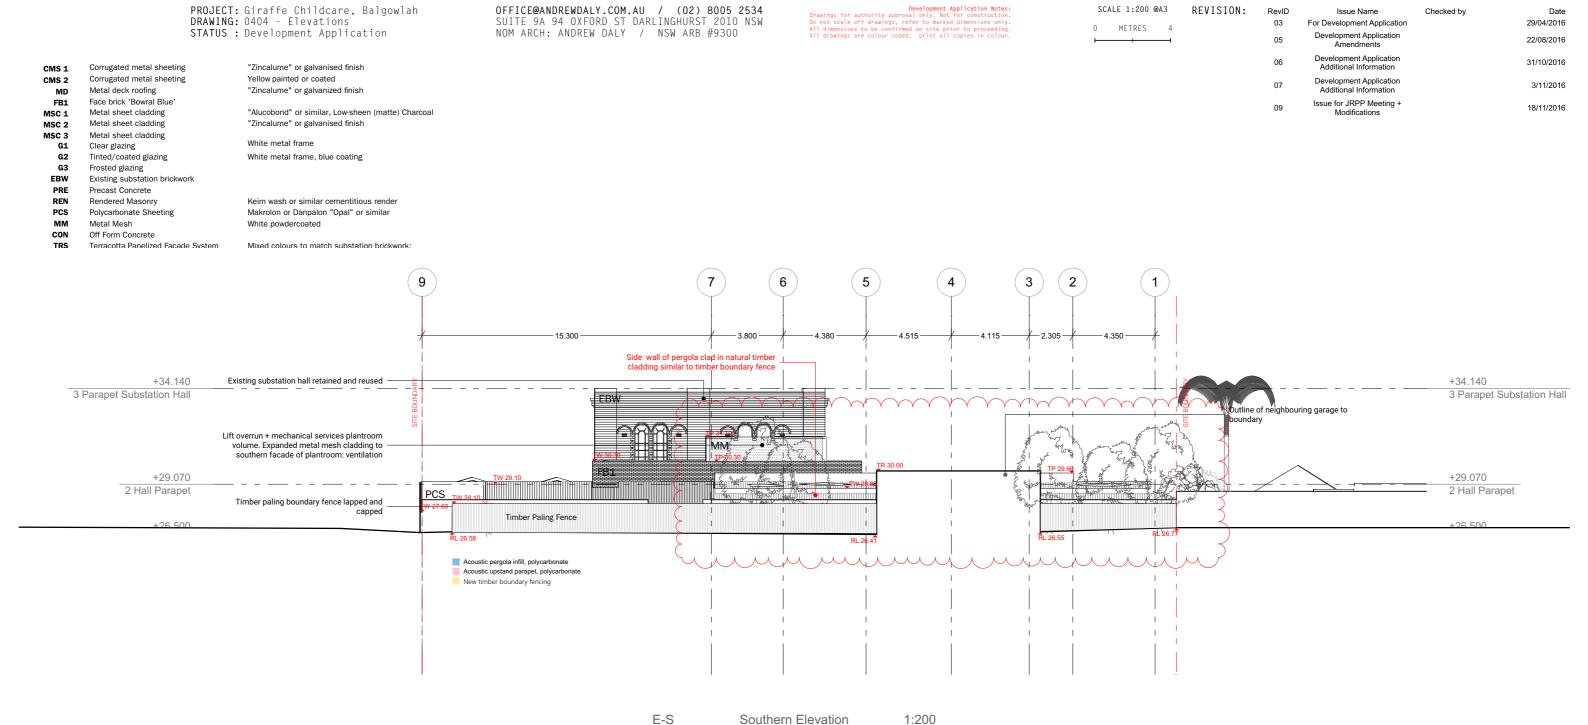

## Finishes Schedule (DA)

| 1 11113110 | 3 Scriculic (DA)                   |                                                                                 |
|------------|------------------------------------|---------------------------------------------------------------------------------|
| CMS 1      | Corrugated metal sheeting          | "Zincalume" or galvanised finish                                                |
| CMS 2      | Corrugated metal sheeting          | Yellow painted or coated                                                        |
| MD         | Metal deck roofing                 | "Zincalume" or galvanized finish                                                |
| FB1        | Face brick 'Bowral Blue'           |                                                                                 |
| MSC 1      | Metal sheet cladding               | "Alucobond" or similar, Low-sheen (matte) Char                                  |
| MSC 2      | Metal sheet cladding               | "Zincalume" or galvanised finish                                                |
| MSC 3      | Metal sheet cladding               |                                                                                 |
| <b>G1</b>  | Clear glazing                      | White metal frame                                                               |
| G2         | Tinted/coated glazing              | White metal frame, blue coating                                                 |
| G3         | Frosted glazing                    |                                                                                 |
| EBW        | Existing substation brickwork      |                                                                                 |
| PRE        | Precast Concrete                   |                                                                                 |
| REN        | Rendered Masonry                   | Keim wash or similar cementitious render                                        |
| PCS        | Polycarbonate Sheeting             | Makrolon or Danpalon "Opal" or similar                                          |
| MM         | Metal Mesh                         | White powdercoated                                                              |
| CON        | Off Form Concrete                  |                                                                                 |
| TRS        | Terracotta Panelized Facade System | Mixed colours to match substation brickwork:<br>Beige, Sandstone, Brown, Copper |
|            |                                    |                                                                                 |

Mixed colours to match substation brickwork:

Makrolon or Danpalon "Opal" or similar

White metal frame

White powdercoated

CMS 1

CMS 2

MD

FB1 MSC 1

MSC 2

MSC 3

**G1** 

G2

G3

PRE

REN

PCS

MM

CON

TRS

EBW

Metal sheet cladding

Metal sheet cladding

Tinted/coated glazing

Existing substation brickwork

Terracotta Panelized Facade System

Clear glazing

Frosted glazing

Precast Concrete

Off Form Concrete

Metal Mesh

Rendered Masonry

Polycarbonate Sheeting