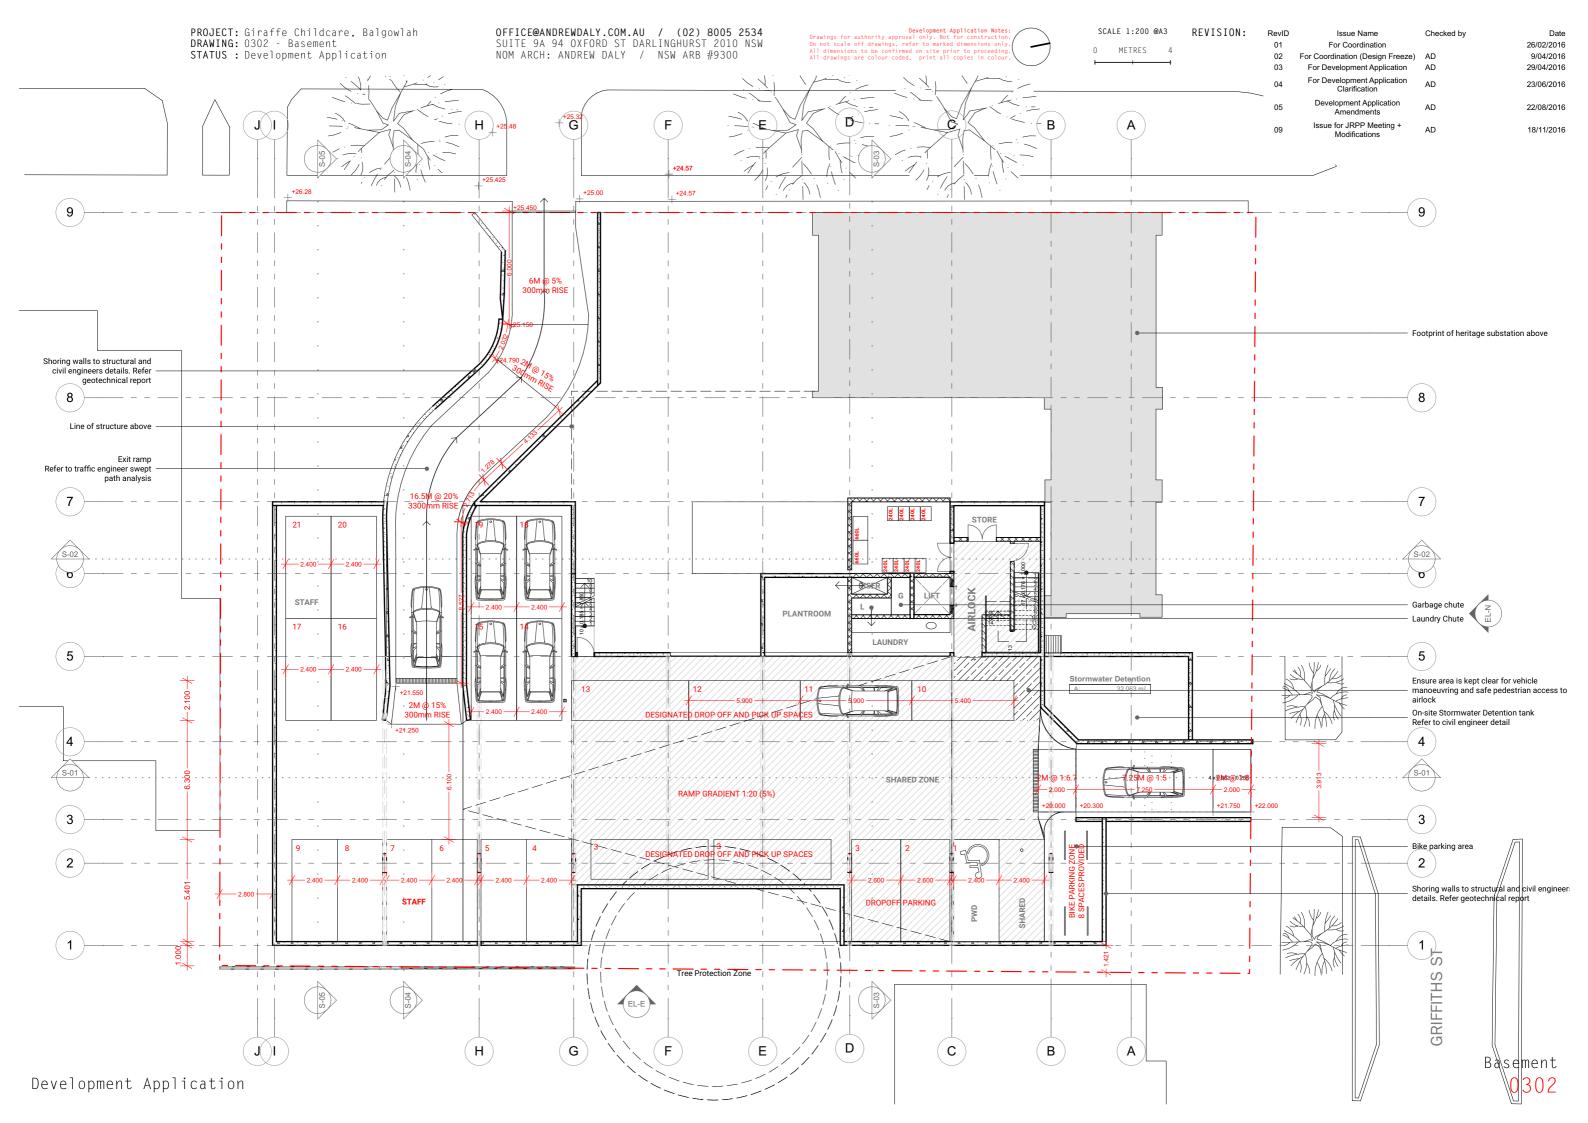

## 81-83 Griffiths St & 46 Boyle St, Balgowlah

| Sheet Index |                                |          |             | Sheet Index |                                 |          |           |
|-------------|--------------------------------|----------|-------------|-------------|---------------------------------|----------|-----------|
| Layout ID   | Layout Name                    | Revision | Published   | Layout ID   | Layout Name                     | Revision | Published |
| 0101        | Cover Sheet                    | 09       | ×           | 0605        | Ramp Setout Diagram             | 03       |           |
| 0201        | Existing Plan                  | 09       |             | 0606        | Boyle Street Ramp               | 03       |           |
| 0202        | Site Photos                    | 09       |             | 0607        | Griffths Street Ramp            | 03       |           |
| 0301        | Site Plan                      | 09       |             | 0608        | Solar Studies - June 21         | 03       |           |
| 0302        | Basement                       | 09       | ×           | 0609        | Solar Studies - March 21        | 03       |           |
| 0303        | Ground Floor                   | 09       | $\boxtimes$ | 0610        | Solar Study Elevations          | 03       |           |
| 0304        | First Floor                    | 09       | $\boxtimes$ | 0611        | Acoustic Pergola                | 09       |           |
| 0305        | Roof Deck                      | 09       | ×           | 0612        | RL Northern Elevation           | 01       |           |
| 0306        | Ground Floor Landscape Plan    | 09       |             | 0613        | RL Western Elevation            | 02 - WIP |           |
| 0307        | Landscape Plan                 | 09       | ×           | 0614        | RL Eastern Elevation            | 02 - WIP |           |
| 0401        | Elevations                     | 09       | ×           | 0615        | RL Southern Elevation           | 02 - WIP |           |
| 0402        | Elevations                     | 09       | ⊠           | 0701        | Notification - Basement         | 03       |           |
| 0403        | Elevations                     | 09       | $\boxtimes$ | 0702        | Notification - Ground           | 03       |           |
| 0404        | Elevations                     | 09       | ×           | 0703        | Notification - First            | 03       |           |
| 0405        | Western Section for Compliance | 01       |             | 0704        | Notification - Roof             | 03       |           |
| 0501        | Section 1                      | 09       | $\boxtimes$ | 0705        | Notification - Basement         | 03       |           |
| 0502        | Section 2                      | 09       | ×           | 0706        | Notification Elevations - North |          |           |
| 0503        | Section 3                      | 09       | $\boxtimes$ | 0707        | Notification Elevations - West  |          |           |
| 0504        | Section 4                      | 09       | ×           | 0708        | Notification Elevations - East  | 04 - WIP |           |
| 0601        | Ground Floor Zoning Plan       | 05       |             | 0709        | Notification Elevations South   | 03       |           |
| 0602        | First Floor Zoning Plan        | 05       |             | 0801        | Waste Management Plan           | 05 - WIP |           |
| 0603        | Ground Floor GFA               | 05       |             |             |                                 |          |           |
| 0604        | First Floor GFA                | 05       |             | •           |                                 |          |           |