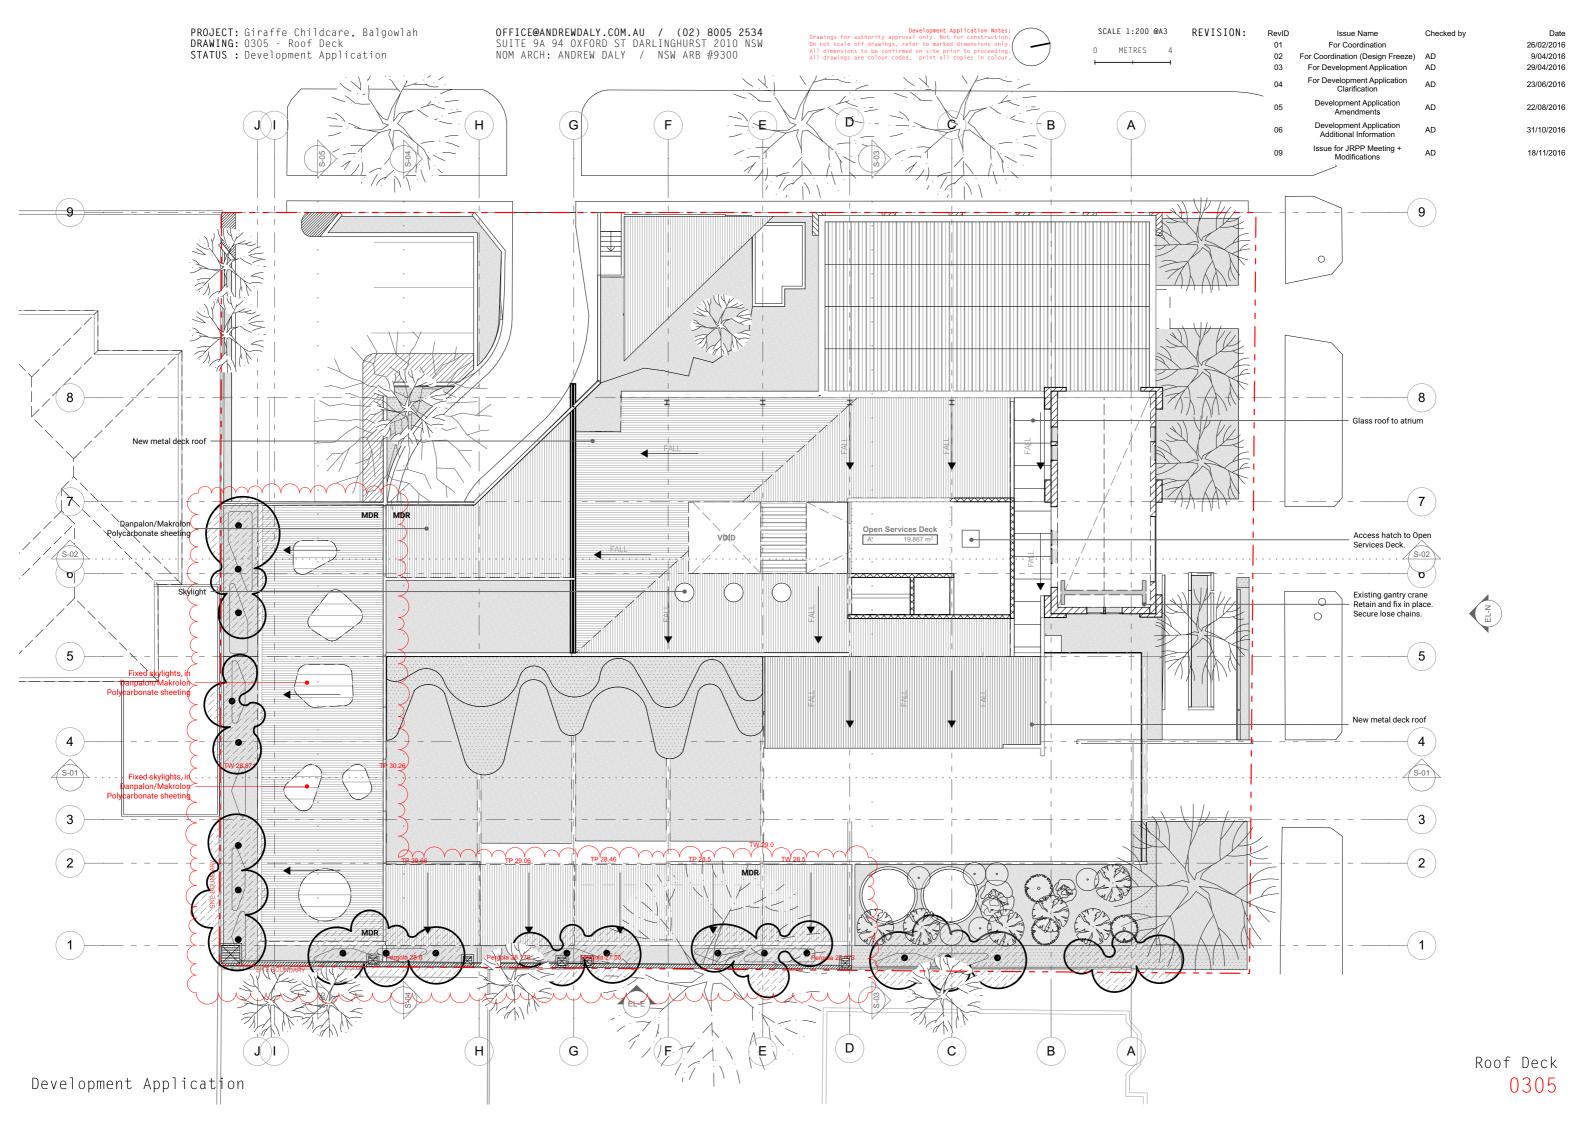

## 81-83 Griffiths St & 46 Boyle St, Balgowlah

| Sheet Index |                                |          |             | Sheet Index |                                 |          |           |
|-------------|--------------------------------|----------|-------------|-------------|---------------------------------|----------|-----------|
| Layout ID   | Layout Name                    | Revision | Published   | Layout ID   | Layout Name                     | Revision | Published |
| 0101        | Cover Sheet                    | 09       | ×           | 0605        | Ramp Setout Diagram             | 03       |           |
| 0201        | Existing Plan                  | 09       |             | 0606        | Boyle Street Ramp               | 03       |           |
| 0202        | Site Photos                    | 09       |             | 0607        | Griffths Street Ramp            | 03       |           |
| 0301        | Site Plan                      | 09       |             | 0608        | Solar Studies - June 21         | 03       |           |
| 0302        | Basement                       | 09       | ×           | 0609        | Solar Studies - March 21        | 03       |           |
| 0303        | Ground Floor                   | 09       | $\boxtimes$ | 0610        | Solar Study Elevations          | 03       |           |
| 0304        | First Floor                    | 09       | $\boxtimes$ | 0611        | Acoustic Pergola                | 09       |           |
| 0305        | Roof Deck                      | 09       | ×           | 0612        | RL Northern Elevation           | 01       |           |
| 0306        | Ground Floor Landscape Plan    | 09       |             | 0613        | RL Western Elevation            | 02 - WIP |           |
| 0307        | Landscape Plan                 | 09       | ×           | 0614        | RL Eastern Elevation            | 02 - WIP |           |
| 0401        | Elevations                     | 09       | ×           | 0615        | RL Southern Elevation           | 02 - WIP |           |
| 0402        | Elevations                     | 09       | ⊠           | 0701        | Notification - Basement         | 03       |           |
| 0403        | Elevations                     | 09       | $\boxtimes$ | 0702        | Notification - Ground           | 03       |           |
| 0404        | Elevations                     | 09       | ×           | 0703        | Notification - First            | 03       |           |
| 0405        | Western Section for Compliance | 01       |             | 0704        | Notification - Roof             | 03       |           |
| 0501        | Section 1                      | 09       | $\boxtimes$ | 0705        | Notification - Basement         | 03       |           |
| 0502        | Section 2                      | 09       | ×           | 0706        | Notification Elevations - North |          |           |
| 0503        | Section 3                      | 09       | $\boxtimes$ | 0707        | Notification Elevations - West  |          |           |
| 0504        | Section 4                      | 09       | ×           | 0708        | Notification Elevations - East  | 04 - WIP |           |
| 0601        | Ground Floor Zoning Plan       | 05       |             | 0709        | Notification Elevations South   | 03       |           |
| 0602        | First Floor Zoning Plan        | 05       |             | 0801        | Waste Management Plan           | 05 - WIP |           |
| 0603        | Ground Floor GFA               | 05       |             |             |                                 |          |           |
| 0604        | First Floor GFA                | 05       |             | •           |                                 |          |           |