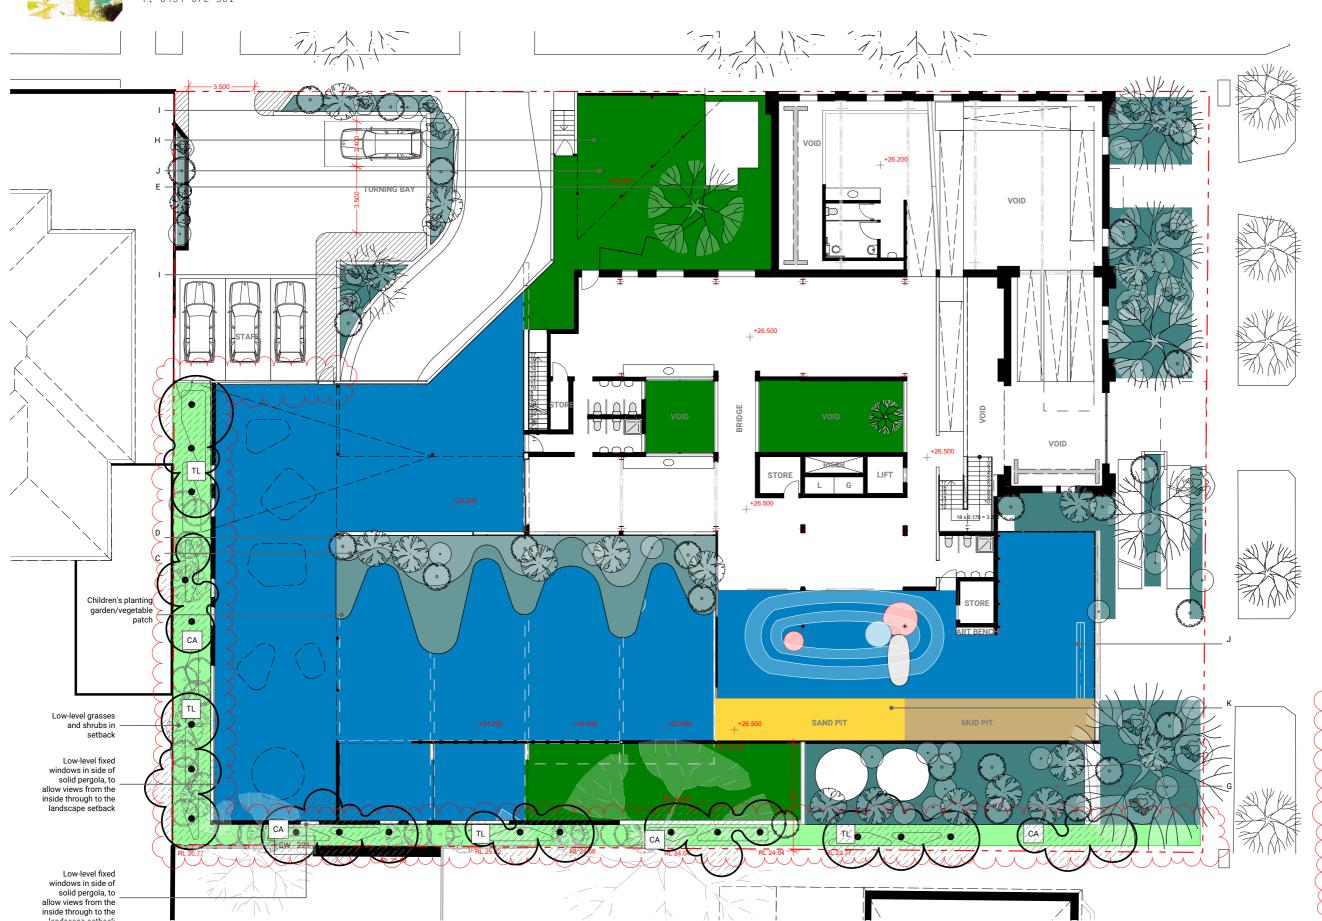

## 81-83 Griffiths St & 46 Boyle St, Balgowlah

| Sheet Index |                                |          |             | Sheet Index |                                 |          |           |
|-------------|--------------------------------|----------|-------------|-------------|---------------------------------|----------|-----------|
| Layout ID   | Layout Name                    | Revision | Published   | Layout ID   | Layout Name                     | Revision | Published |
| 0101        | Cover Sheet                    | 09       | ×           | 0605        | Ramp Setout Diagram             | 03       |           |
| 0201        | Existing Plan                  | 09       |             | 0606        | Boyle Street Ramp               | 03       |           |
| 0202        | Site Photos                    | 09       |             | 0607        | Griffths Street Ramp            | 03       |           |
| 0301        | Site Plan                      | 09       |             | 0608        | Solar Studies - June 21         | 03       |           |
| 0302        | Basement                       | 09       | ×           | 0609        | Solar Studies - March 21        | 03       |           |
| 0303        | Ground Floor                   | 09       | $\boxtimes$ | 0610        | Solar Study Elevations          | 03       |           |
| 0304        | First Floor                    | 09       | $\boxtimes$ | 0611        | Acoustic Pergola                | 09       |           |
| 0305        | Roof Deck                      | 09       | ×           | 0612        | RL Northern Elevation           | 01       |           |
| 0306        | Ground Floor Landscape Plan    | 09       |             | 0613        | RL Western Elevation            | 02 - WIP |           |
| 0307        | Landscape Plan                 | 09       | ×           | 0614        | RL Eastern Elevation            | 02 - WIP |           |
| 0401        | Elevations                     | 09       | ×           | 0615        | RL Southern Elevation           | 02 - WIP |           |
| 0402        | Elevations                     | 09       | ⊠           | 0701        | Notification - Basement         | 03       |           |
| 0403        | Elevations                     | 09       | $\boxtimes$ | 0702        | Notification - Ground           | 03       |           |
| 0404        | Elevations                     | 09       | ×           | 0703        | Notification - First            | 03       |           |
| 0405        | Western Section for Compliance | 01       |             | 0704        | Notification - Roof             | 03       |           |
| 0501        | Section 1                      | 09       | $\boxtimes$ | 0705        | Notification - Basement         | 03       |           |
| 0502        | Section 2                      | 09       | ×           | 0706        | Notification Elevations - North |          |           |
| 0503        | Section 3                      | 09       | $\boxtimes$ | 0707        | Notification Elevations - West  |          |           |
| 0504        | Section 4                      | 09       | ×           | 0708        | Notification Elevations - East  | 04 - WIP |           |
| 0601        | Ground Floor Zoning Plan       | 05       |             | 0709        | Notification Elevations South   | 03       |           |
| 0602        | First Floor Zoning Plan        | 05       |             | 0801        | Waste Management Plan           | 05 - WIP |           |
| 0603        | Ground Floor GFA               | 05       |             |             |                                 |          |           |
| 0604        | First Floor GFA                | 05       |             | •           |                                 |          |           |